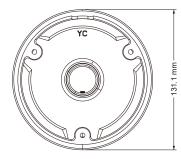

# DIMENSIONS

Unit : inch (mm)

## SPECIFICATIONS

| GENERAL            |                                              |
|--------------------|----------------------------------------------|
| Material           | Aluminum Alloy                               |
| Color              | White                                        |
|                    | -40°C~60°C (-40°F~140°F)                     |
| Working Humidity   | 10~90% (Non-Condensing)                      |
| Ingress Protection |                                              |
| Weight             |                                              |
| Load Bearing       | Surface = 3X Weight of Camera + Junction Box |
|                    | 5.48"x 1.59" (139.3mm x 40.5mm)              |