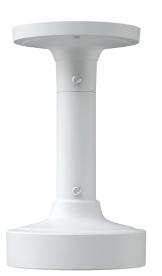

#### AVM-PCMT-FE1 CEILING/PENDANT MOUNT

CEILNG/PENDANT MOUNT FOR IP FISHEYE CAMERAS; AVC-PHN61FLT

This waterproof, outdoor rated ceiling/pendant mount is designed to house and protect cable connections when used with IP fisheye cameras. This mount can be on wall or ceiling surfaces and can withstand temperature ranges from  $-40^{\circ}$  -  $140^{\circ}$ F.

### FUNCTIONS

- Aluminum Alloy Material with Surface Spray Treatment
- Bottom Inlet
- Waterproof Design & Allows for a Clean Cable Setup
- Available for Wall or Ceiling Mount
- Indoor / Outdoor Use