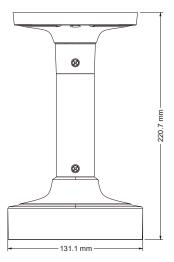

# DIMENSIONS

Unit : inch (mm)

## SPECIFICATIONS

| GENERAL            |                                              |
|--------------------|----------------------------------------------|
| Material           | Aluminum Alloy                               |
| Color              | White                                        |
|                    | -40°C~60°C (-40°F~140°F)                     |
| Working Humidity   | 10~90% (Non-Condensing)                      |
| Ingress Protection |                                              |
| Weight             |                                              |
| Load Bearing       | Surface = 3X Weight of Camera + Junction Box |
|                    | 5.48"x 1.59" (139.3mm x 40.5mm)              |